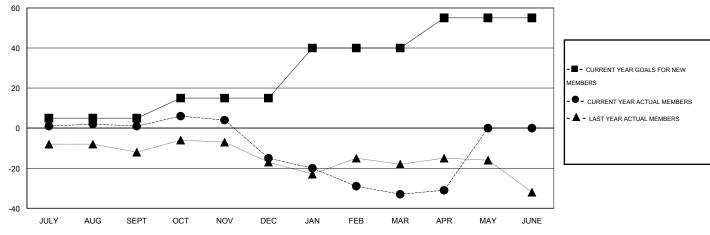

## GOALS AND ACTUAL MEMBERS CUMULATIVE

| DROPPED CLUBS: 1  DROPPED MEMBERS |                | 17 CLUBS OF 35 ADDED 1 OR MORE NEW MEMBERS | GENDER DISTRIBU<br>MALE<br>FEMALE     | TION<br>656 (73.63%)<br>235 (26.37%) |           |
|-----------------------------------|----------------|--------------------------------------------|---------------------------------------|--------------------------------------|-----------|
| DECEASED  CLUB CANCELLED  OTHER   | 13<br>18<br>48 | CLICK HERE FOR HEALTH ASSESSMENT DATA      | FAMILY UNIT MEMBERS HEAD OF HOUSEHOLD |                                      | 178<br>87 |
| TOTAL                             | 79             |                                            | NON-HEAD OF HOUSEHOL                  | 91                                   |           |